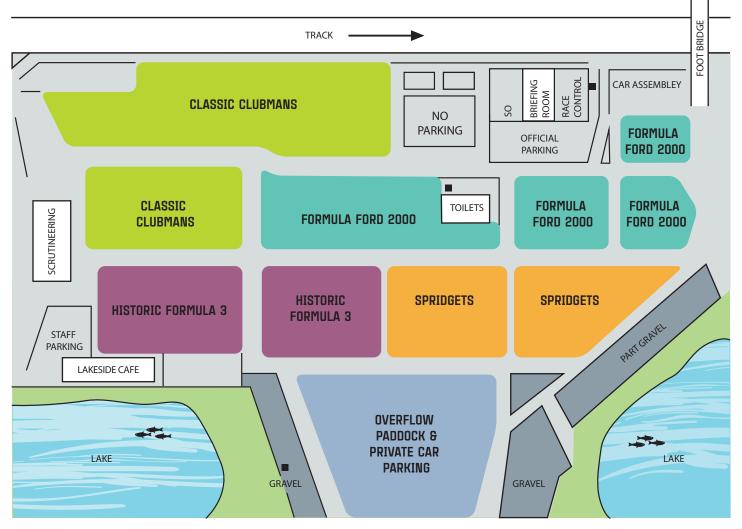

## Sunday 19th September

ENTRY TO THE PADDOCK; When you arrive at the circuit follow the signs to Gate B, proceed down the hill to the foot of the pedestrian bridge on the Main Straight where a vehicle crossing has been created.