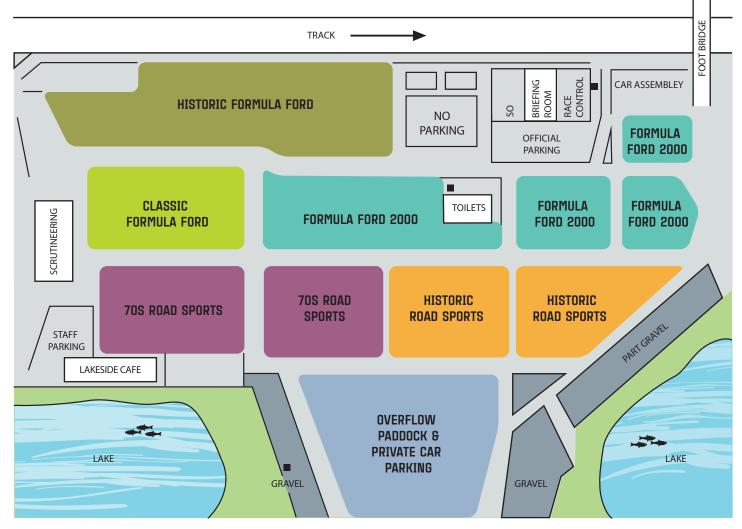

## Saturday 18th September

ENTRY TO THE PADDOCK; When you arrive at the circuit follow the signs to Gate B, proceed down the hill to the foot of the pedestrian bridge on the Main Straight where a vehicle crossing has been created.